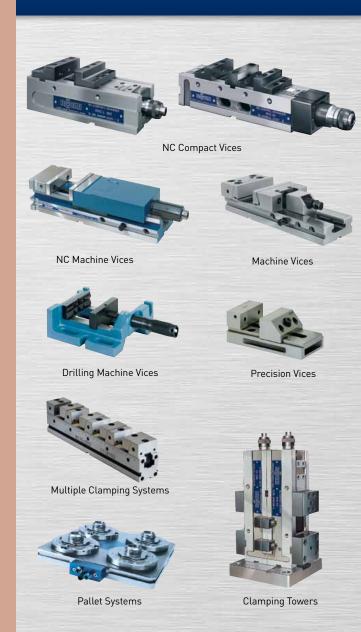

#### 1 Vices

The impressively flexible solutions for swift and dynamic clamping. Powerful, high-precision and therefore absolutely spot on target!

Fast movements accompanied by a lot of pressure. And with tremendous tension for an absolutely secure hold. Extremely snappy solutions - yet entirely harmless!