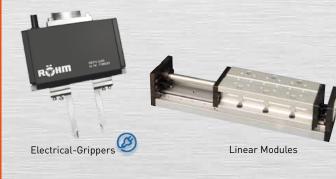

Driven Tools

Electrical hollow clamp

Electrical clamping head

More than meets the eye. With enormous strength from within. Also eminently suitable for sensitive and particularly thin-walled workpieces!