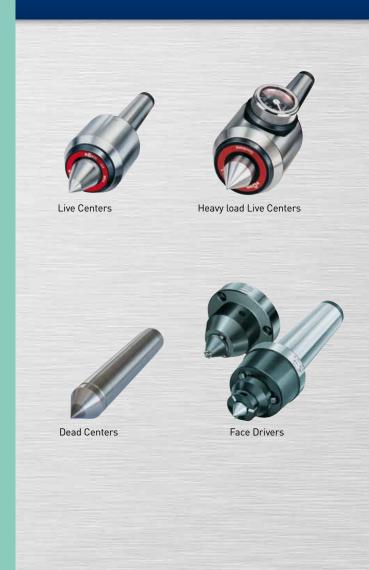

#### Live Centers Face Drivers

Particularly successful and effective when power is attributed maximum priority. With a firm grip on larger sizes and heavy weights – to be sure!